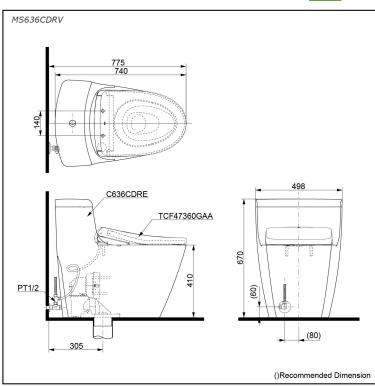

## Specifications 5

TORNADO FLUSH Flush system:

Water Use: 4.5L / 3L Rough-in: 305 mm Bowl Shape: Elongated

Water Pressure: 0.07MPa~0.75MPa 498Wx740Dx670H mm

# Parts description

Stop Valve & Flexible Hose is included.

C636CDRE#XW

Elongated One-Piece Toilet (S-Trap) (Rough-in 305) One piece toilet with Concealed feature, hidding all wiring inside the bowl

- HAP004A Stop Valve
- HVM2L007Z Connector
- HD4A104GVV Flexible Hose
- TCP16 Socket
- T53P100VR Floor Flange

#### **Optional Parts**

TCF47360GAA WASHLET

White (CEFIONTECT)