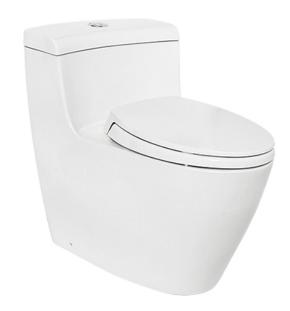

### ONE PIECE TOILET

### **P**eatures

- Unique sculpted design, high profile One-Piece Toilet
- CEFIONTECT Technology: super smooth, ion barrier glazing for a clean toilet bowl
- TORNADO FLUSH for powerful flushing effect with less amount of water
- RIMLESS DESIGN, seamless easy-clean bowl design