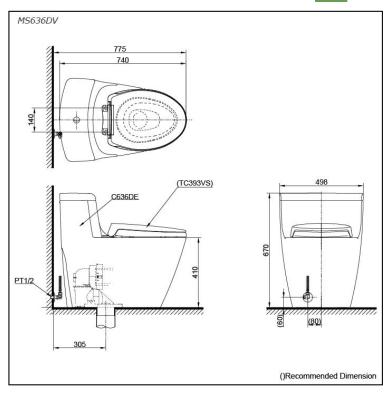

# Specifications 5

Flush system: TORNADO FLUSH

Water Use: 4.5L / 3L Trap Type: S-Trap Rough-in: 305 mm Bowl Shape: Elongated

Water Pressure: 0.07MPa~0.75MPa 498Wx740Dx670H mm

# Parts description

Seat & Cover is **not included.** Stop Valve & Flexible Hose is **included.** 

- C636DE#XW One Piece Toilet
- HAP004A Stop Valve
- HVM2L007Z Connector
- HD4A104GVV Flexible Hose
- TCP16 Socket
- T53P100VR Floor Flange