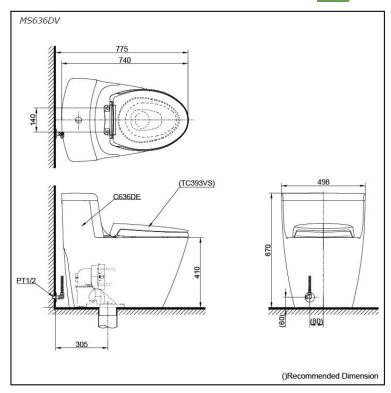

# Specifications 5

Flush system: TORNADO FLUSH

Water Use: 4.5L / 3L Trap Type: S-Trap Rough-in: 305 mm Bowl Shape: Elongated

Water Pressure: 0.07MPa~0.75MPa 498Wx740Dx670H mm

# Parts description

Seat & Cover is **not included.** Stop Valve & Flexible Hose is **included.** 

- C636DE#XW One Piece Toilet
- HAP004A Stop Valve
- HVM2L007Z Connector
- HD4A104GVV Flexible Hose
- TCP16 Socket
- T53P100VR Floor Flange