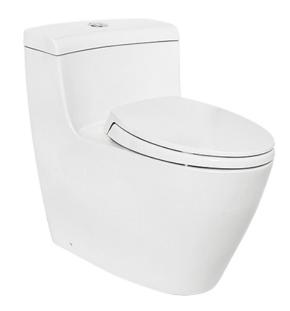

#### ONE PIECE TOILET

### **P**eatures

- Unique sculpted design, high profile One-Piece Toilet
- CEFIONTECT Technology: super smooth, ion barrier glazing for a clean toilet bowl
- TORNADO FLUSH for powerful flushing effect with less amount of water
- RIMLESS DESIGN, seamless easy-clean bowl design

#### **Optional Parts**

- TCF4911Z WASHLET
- TC393VS#W Soft Close Seat & Cover

White (CEFIONTECT)