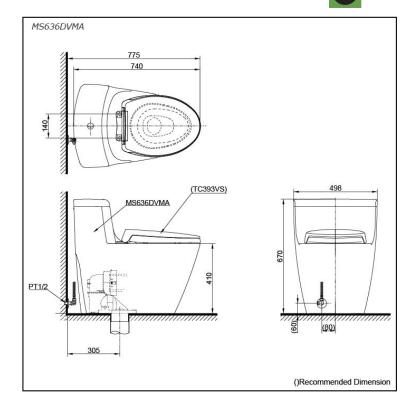

## **S**pecifications

| Flush system:   | TORNADO FLUSH     |
|-----------------|-------------------|
| Water Use:      | 5.0L / 3.0L       |
| Trap Type:      | S-Trap            |
| Rough-in:       | 305 mm            |
| Bowl Shape:     | Elongated         |
| Water Pressure: | 0.07MPa~0.75MPa   |
| Size:           | 498Wx740Dx670H mm |
|                 |                   |