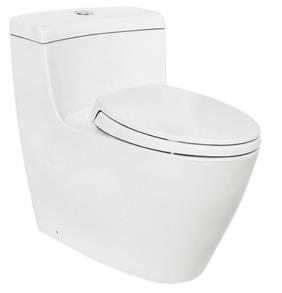

#### ONE PIECE TOILET

# MS636DVMA

# **F**eatures

- Unique sculpted design, high profile One-Piece Toilet
- CEFIONTECT Technology: super smooth, ion barrier glazing for a clean toilet bowl
- TORNADO FLUSH for powerful flushing effect with less amount of water
- RIMLESS DESIGN, seamless easy-clean bowl design