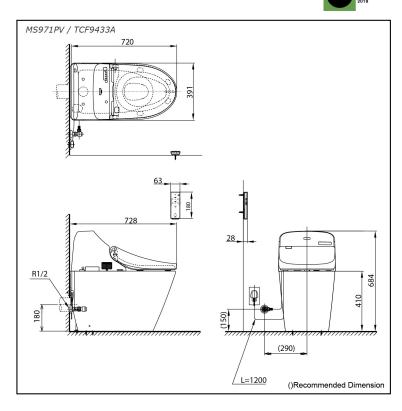

## **S**pecifications

| Flush System:         | TORNADO FLUSH                            |
|-----------------------|------------------------------------------|
| Water Use:            | 4.5/ 3.0L                                |
| Rough-in:             | H=180                                    |
| Bowl Shape:           | Elongated                                |
| Water Pressure:       | 0.05MPa~0.75MPa                          |
| Power Rating:         | 220~240V,50/60Hz,<br>267~312W            |
| Length of Power Cord: | 1.2m                                     |
| Material:             | Bowl - Ceramic<br>Seat & Cover - Plastic |
| Size:                 | 391W x 728D x 684H mm                    |
|                       |                                          |