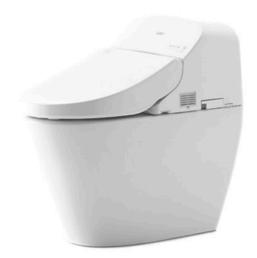

### TOILETS

Smart Toilet

### MS971PV TCF9433A

# **F**eatures

- Smart Toilet with WASHLET unit
- TORNADO Flushing for powerful flushing effect with less amount of water
- RIMLESS bowl design ensures easy cleaning and ultimate hygiene
- CEFIONTECT prevents debris on toilet surface
- Fully equipped with comfortable rear, front, and oscillating cleansing functions
- Auto lid opening and closing function
- Auto Flushing Function
- PREMIST water is sprayed inside the toilet bowl to make it difficult for dirt to adhere