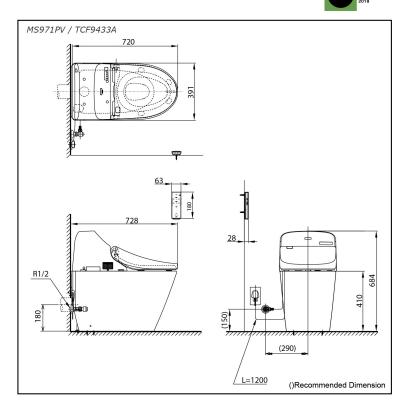

### MS971PV TCF9433A

## **S**pecifications

| Flush System:         | TORNADO FLUSH                            |
|-----------------------|------------------------------------------|
| Water Use:            | 4.5/ 3.0L                                |
| Rough-in:             | H=180                                    |
| Bowl Shape:           | Elongated                                |
| Water Pressure:       | 0.05MPa~0.75MPa                          |
| Power Rating:         | 220~240V,50/60Hz,<br>267~312W            |
| Length of Power Cord: | 1.2m                                     |
| Material:             | Bowl - Ceramic<br>Seat & Cover - Plastic |
| Size:                 | 391W x 728D x 684H mm                    |
|                       |                                          |