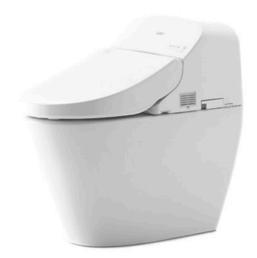

### TOILETS

Smart Toilet

### MS971PV TCF9433A

# **F**eatures

- Smart Toilet with WASHLET unit
- TORNADO Flushing for powerful flushing effect with less amount of water
- RIMLESS bowl design ensures easy cleaning and ultimate hygiene
- CEFIONTECT prevents debris on toilet surface
- Fully equipped with comfortable rear, front, and oscillating cleansing functions
- Auto lid opening and closing function
- Auto Flushing Function
- PREMIST water is sprayed inside the toilet bowl to make it difficult for dirt to adhere

## Parts description

- MS971PV Water Closet Bowl (P-Trap) (Rough-in H=180)
- TCF9433A WASHLET Unit

White