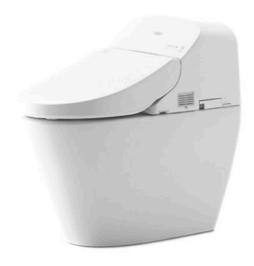

### **MS971V TCF9433A**

#### Smart Toilet

## eatures

- Smart Toilet with WASHLET unit
- TORNADO Flushing for powerful flushing effect with less amount of water
- RIMLESS bowl design ensures easy cleaning and ultimate hygiene
- CEFIONTECT prevents debris on toilet surface
- Fully equipped with comfortable rear, front, and oscillating cleansing functions
- Auto lid opening and closing function
- Auto Flushing Function
- PREMIST water is sprayed inside the toilet bowl to make it difficult for dirt to adhere

# Parts description

Water Closet Bowl (S-Trap) (Rough-in 305)

TCF9433A WASHLET Unit

White