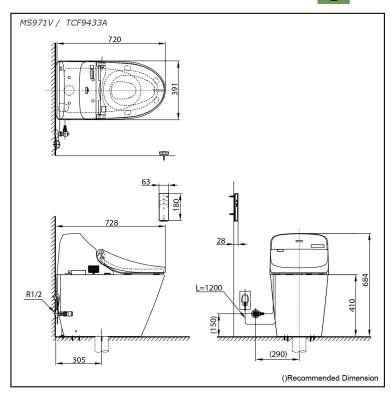

### **MS971V TCF9433A**

# **S**pecifications

TORNADO FLUSH Flush System:

Water Use: 4.5/3.0L Rough-in: 305mm Bowl Shape: Elongated

Water Pressure: 0.05MPa~0.75MPa 220~240V , 50/60Hz , 267~312W Power Rating:

Length of Power 1.2m

Cord:

Bowl - Ceramic Material:

Seat & Cover - Plastic

391W x 728D x 684H mm Size: