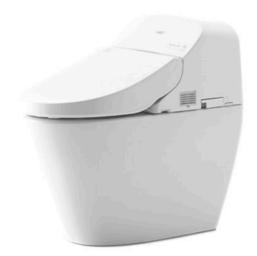

#### TOILETS

Smart Toilet

# MS971V TCF9433A

# **F**eatures

- Smart Toilet with WASHLET unit
- TORNADO Flushing for powerful flushing effect with less amount of water
- RIMLESS bowl design ensures easy cleaning and ultimate hygiene
- CEFIONTECT prevents debris on toilet surface
- Fully equipped with comfortable rear, front, and oscillating cleansing functions
- Auto lid opening and closing function
- Auto Flushing Function
- PREMIST water is sprayed inside the toilet bowl to make it difficult for dirt to adhere