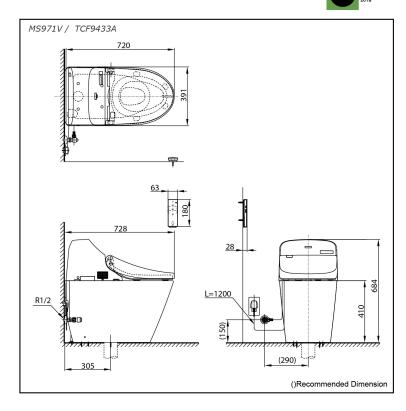

# **S**pecifications

| Flush System:         | TORNADO FLUSH                            |
|-----------------------|------------------------------------------|
| Water Use:            | 4.5/ 3.0L                                |
| Rough-in:             | 305mm                                    |
| Bowl Shape:           | Elongated                                |
| Water Pressure:       | 0.05MPa~0.75MPa                          |
| Power Rating:         | 220~240V,50/60Hz,<br>267~312W            |
| Length of Power Cord: | 1.2m                                     |
| Material:             | Bowl - Ceramic<br>Seat & Cover - Plastic |
| Size:                 | 391W x 728D x 684H mm                    |
|                       |                                          |

# Parts description

- **MS971V** Water Closet Bowl (S-Trap) (Rough-in 305)
- TCF9433A WASHLET Unit

Golors

White