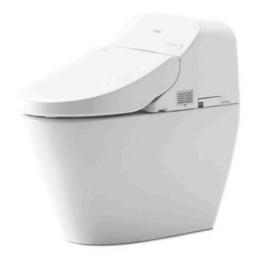

### **MS971V TCF9433A**

#### Smart Toilet

## eatures

- Smart Toilet with WASHLET unit
- TORNADO Flushing for powerful flushing effect with less amount of water
- RIMLESS bowl design ensures easy cleaning and ultimate hygiene
- CEFIONTECT prevents debris on toilet surface
- Fully equipped with comfortable rear, front, and oscillating cleansing functions
- Auto lid opening and closing function
- Auto Flushing Function
- PREMIST water is sprayed inside the toilet bowl to make it difficult for dirt to adhere

## Parts description

Water Closet Bowl (S-Trap) (Rough-in 305)

TCF9433A WASHLET Unit

White