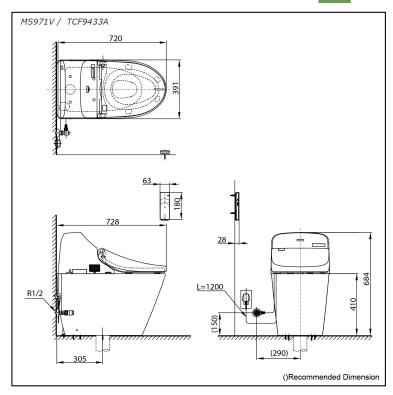

### **MS971V TCF9433A**

# **S**pecifications

TORNADO FLUSH Flush System:

Water Use: 4.5/3.0L Rough-in: 305mm Bowl Shape: Elongated

Water Pressure: 0.05MPa~0.75MPa 220~240V , 50/60Hz , 267~312W Power Rating:

Length of Power 1.2m

Cord:

Material: Bowl - Ceramic

Seat & Cover - Plastic

391W x 728D x 684H mm Size: