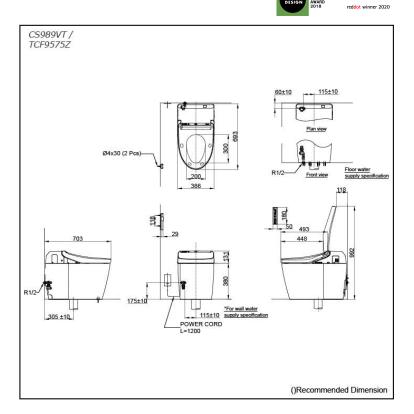

### CS989VT / TCF9575Z

# **S**pecifications

| Flush system:         | TORNADO FLUSH                                                                    |  |  |
|-----------------------|----------------------------------------------------------------------------------|--|--|
| Water Use:            | 3.8L / 3L                                                                        |  |  |
| Rough-in:             | 305 mm                                                                           |  |  |
| Bowl Shape:           | Elongated                                                                        |  |  |
| Water Pressure:       | 0.05MPa~0.75MPa                                                                  |  |  |
| Power Rating:         | 220~240V, 50/60Hz,<br>820~828W                                                   |  |  |
| Length of Power Cord: | 1.2 m                                                                            |  |  |
| Material:             | Bowl -Vitreous China<br>Seat & Cover -Plastic<br>Remote Controller<br>-Aluminium |  |  |
| Size:                 | 386Wx693Dx511H mm                                                                |  |  |
| arts description      |                                                                                  |  |  |
| CS989VT               |                                                                                  |  |  |

- CS989VT
  Water Closet Bowl (S-Trap) (Rough-in 305)
- TCF9575Z
  WASHLET unit

Optional Parts

White (#NW1)