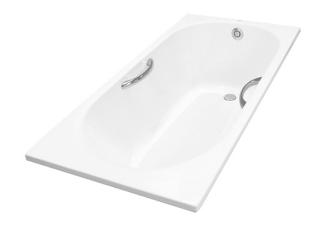

#### **ACRYLIC** Non-Apron Bathtub

## eatures

- Sleek Design with Seamless Joint
- Ideal curves, shapes and angles that fit user body naturally for maximum comfort
- Luxuriously deep bathing well
- Handgrips on both sides, considerate and