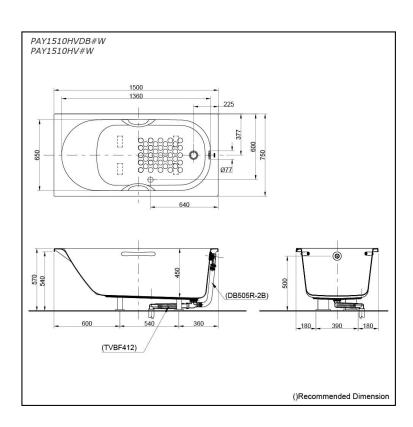

# Specifications 5

Size: 1500W x 750D x 570H mm

Acrylic Material: **Actual Capacity:** 205L

Pop-up Waste: Included Waste

(PAY1510HVDB#W) Not Include (PAY1510HV#W)

# Parts description

Fittings is not included.

- PAY1510HVDB#W
  - Acrylic Non-Apron Bathtub (w/ Hand Grip)
- w/ DB505R-2B (Pop-up Waste) w/ TVBF412 (Flexible Drain Hose)
- PAY1510HV#W

Acrylic Non-Apron Bathtub (w/ Hand Grip)

#### **Optional Parts**

- DB505R-2B (PAY1510HV#W) Pop-up Waste
- TVBF412 (PAY1510HV#W) Flexible Drain Hose

White