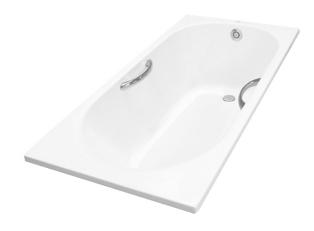

### **ACRYLIC** Non-Apron Bathtub

## eatures

- Sleek Design with Seamless Joint
- Ideal curves, shapes and angles that fit user body naturally for maximum comfort
- Luxuriously deep bathing well
- Handgrips on both sides, considerate and