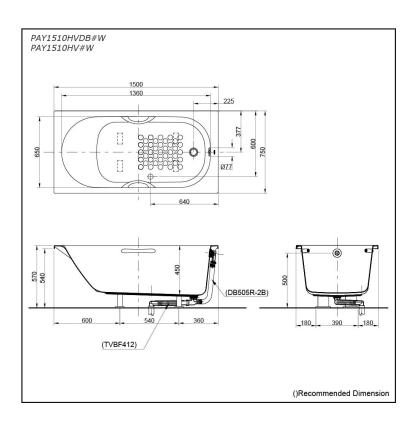

### PAY1510HVDB#W PAY1510HV#W

# Specifications 5

Size: 1500W x 750D x 570H mm

Acrylic Material: **Actual Capacity:** 205L

Pop-up Waste: Included Waste

(PAY1510HVDB#W) Not Include (PAY1510HV#W)

## Parts description

Fittings is not included.

PAY1510HVDB#W

Acrylic Non-Apron Bathtub (w/ Hand Grip)

- w/ DB505R-2B (Pop-up Waste) w/ TVBF412 (Flexible Drain Hose)
- PAY1510HV#W

Acrylic Non-Apron Bathtub (w/ Hand Grip)

#### **Optional Parts**

- DB505R-2B (PAY1510HV#W) Pop-up Waste
- TVBF412 (PAY1510HV#W) Flexible Drain Hose

White