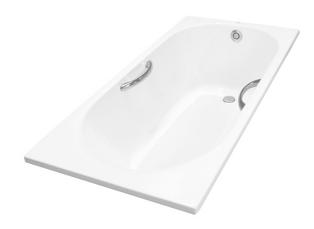

#### ACRYLIC Non-Apron Bathtub

## **a**eatures

- Sleek Design with Seamless Joint
- Ideal curves, shapes and angles that fit user body naturally for maximum comfort
- Luxuriously deep bathing well
- Handgrips on both sides, considerate and delicate