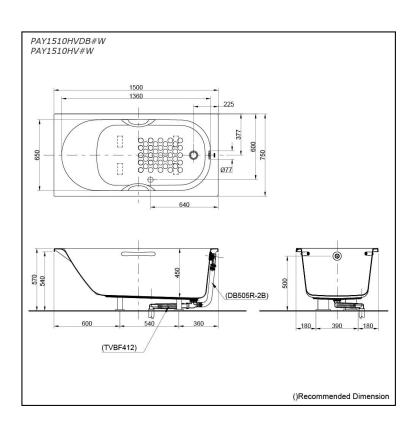

# **S**pecifications

Size: 1500W x 750D x 570H mm

Material: Acrylic
Actual Capacity: 205L

Pop-up Waste: Included Waste

(PAY1510HVDB#W) Not Include (PAY1510HV#W)

# Parts description

Fittings is not included.

PAY1510HVDB#W

Acrylic Non-Apron Bathtub (w/ Hand Grip)

- w/ DB505R-2B (Pop-up Waste) - w/ TVBF412 (Flexible Drain Hose)
- PAY1510HV#W
   Acrylic Non-Apron Bathtub (w/ Hand Grip)

#### Optional Parts

- DB505R-2B (PAY1510HV#W) Pop-up Waste
- TVBF412 (PAY1510HV#W) Flexible Drain Hose

White