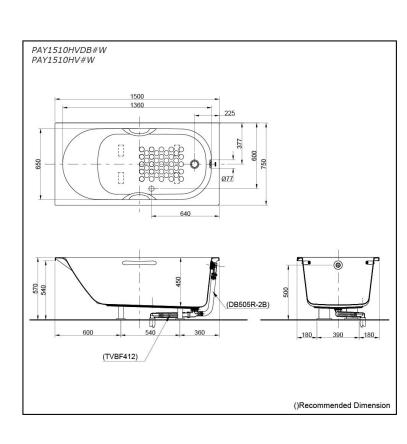

## **S**pecifications

Size: Material: Actual Capacity: Pop-up Waste: 1500W x 750D x 570H mm Acrylic

acity: 205L

Included Waste (PAY1510HVDB#W) Not Include (PAY1510HV#W)

# Parts description

Fittings is not included.

- PAY1510HVDB#W Acrylic Non-Apron Bathtub (w/ Hand Grip)
  - w/ DB505R-2B (Pop-up Waste) - w/ TVBF412 (Flexible Drain Hose)
- PAY1510HV#W
  Acrylic Non-Apron Bathtub
  (w/ Hand Grip)

#### **Optional Parts**

- DB505R-2B (PAY1510HV#W) Pop-up Waste
- TVBF412 (PAY1510HV#W) Flexible Drain Hose

White