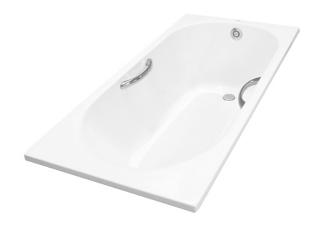

#### **ACRYLIC** Non-Apron Bathtub

## eatures

- Sleek Design with Seamless Joint
- Ideal curves, shapes and angles that fit user body naturally for maximum comfort
- Luxuriously deep bathing well
- Handgrips on both sides, considerate and