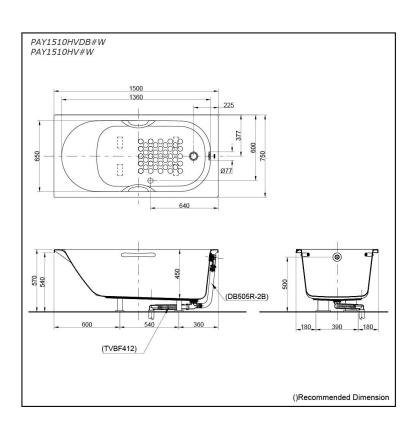

# Specifications 5

Size: 1500W x 750D x 570H mm

Acrylic Material: **Actual Capacity:** 205L

Pop-up Waste: Included Waste

(PAY1510HVDB#W) Not Include (PAY1510HV#W)

# Parts description

Fittings is not included.

- PAY1510HVDB#W
  - Acrylic Non-Apron Bathtub (w/ Hand Grip)
  - w/ DB505R-2B (Pop-up Waste) w/ TVBF412 (Flexible Drain Hose)
- PAY1510HV#W

Acrylic Non-Apron Bathtub (w/ Hand Grip)

#### **Optional Parts**

- DB505R-2B (PAY1510HV#W) Pop-up Waste
- TVBF412 (PAY1510HV#W) Flexible Drain Hose

White