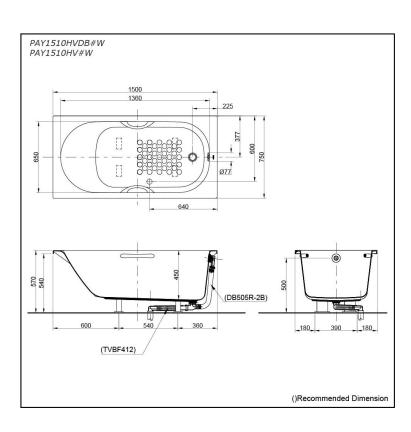

# **S**pecifications

Size: 1500W x 750D x 570H mm

Material: Acrylic
Actual Capacity: 205L

Pop-up Waste: Included Waste

(PAY1510HVDB#W) Not Include (PAY1510HV#W)

# Parts description

Fittings is not included.

PAY1510HVDB#W

Acrylic Non-Apron Bathtub (w/ Hand Grip)

- w/ DB505R-2B (Pop-up Waste) - w/ TVBF412 (Flexible Drain Hose)
- PAY1510HV#W
   Acrylic Non-Apron Bathtub (w/ Hand Grip)

#### Optional Parts

- DB505R-2B (PAY1510HV#W) Pop-up Waste
- TVBF412 (PAY1510HV#W) Flexible Drain Hose

White