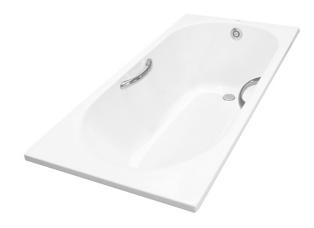

#### ACRYLIC Non-Apron Bathtub

## **a**eatures

- Sleek Design with Seamless Joint
- Ideal curves, shapes and angles that fit user body naturally for maximum comfort
- Luxuriously deep bathing well
- Handgrips on both sides, considerate and delicate