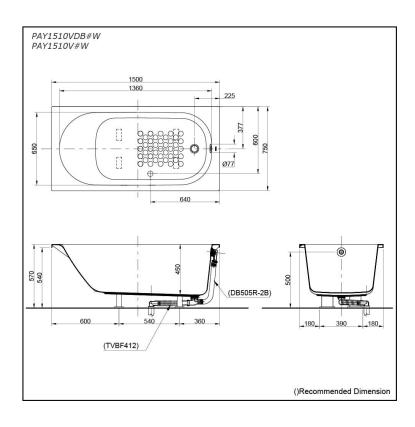

### PAY1510VDB#W **PAY1510V#W**

# pecifications

1500W x 750D x 570H mm Size:

Material: Acrylic **Actual Capacity:** 205L

Pop-up Waste:

Included Waste (PAY1510VDB#W) Not Include (PAY1510V#W)

# Parts description

Fittings is **not included.** 

- PAY1510VDB#W
  - Acrylic Non-Apron Bathtub (w/o Hand Grip) - w/ DB505R-2B (Pop-up Waste) - w/ TVBF412 (Flexible Drain Hose)
- PAY1510V#W Acrylic Non-Apron Bathtub (w/o Hand Grip)

#### **Optional Parts**

- DB505R-2B (PAY1510V#W) Pop-up Waste
- TVBF412 (PAY1510V#W) Flexible Drain Hose

White