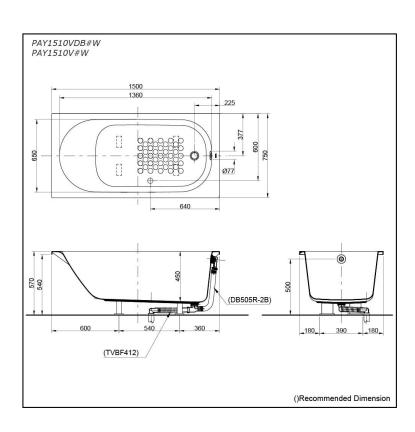

# pecifications

1500W x 750D x 570H mm Size:

Material: Acrylic **Actual Capacity:** 205L

Pop-up Waste:

Included Waste (PAY1510VDB#W) Not Include (PAY1510V#W)

# Parts description

Fittings is **not included.** 

PAY1510VDB#W

Acrylic Non-Apron Bathtub (w/o Hand Grip) - w/ DB505R-2B (Pop-up Waste) - w/ TVBF412 (Flexible Drain Hose)

- PAY1510V#W Acrylic Non-Apron Bathtub (w/o Hand Grip)

#### **Optional Parts**

- DB505R-2B (PAY1510V#W) Pop-up Waste
- TVBF412 (PAY1510V#W) Flexible Drain Hose

White

1/1