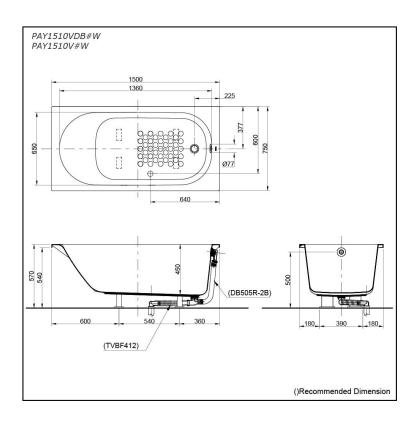

### pecifications

| Size:            | 1500W x 750D x 570H mm           |
|------------------|----------------------------------|
| Material:        | Acrylic                          |
| Actual Capacity: | 205L                             |
| Pop-up Waste:    | Included Waste<br>(PAY1510VDB#W) |

# Parts description

Fittings is not included.

- PAY1510VDB#W • Acrylic Non-Apron Bathtub (w/o Hand Grip) - w/ DB505R-2B (Pop-up Waste) - w/ TVBF412 (Flexible Drain Hose)
- PAY1510V#W . Acrylic Non-Apron Bathtub (w/o Hand Grip)

#### **Optional Parts**

- 0 DB505R-2B (PAY1510V#W) Pop-up Waste
- TVBF412 (PAY1510V#W) Flexible Drain Hose 0

olors С

White