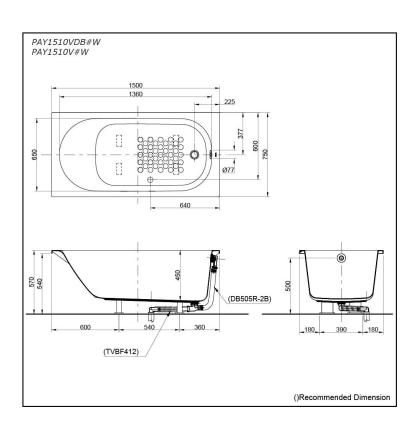

# pecifications

1500W x 750D x 570H mm Size:

Material: Acrylic **Actual Capacity:** 205L

Pop-up Waste:

Included Waste (PAY1510VDB#W) Not Include (PAY1510V#W)

# Parts description

Fittings is **not included.** 

PAY1510VDB#W

Acrylic Non-Apron Bathtub (w/o Hand Grip) - w/ DB505R-2B (Pop-up Waste) - w/ TVBF412 (Flexible Drain Hose)

- PAY1510V#W Acrylic Non-Apron Bathtub (w/o Hand Grip)

#### **Optional Parts**

- DB505R-2B (PAY1510V#W) Pop-up Waste
- TVBF412 (PAY1510V#W) Flexible Drain Hose

White