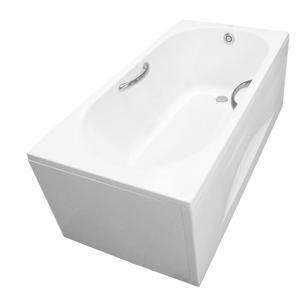

### **ACRYLIC** Apron Bathtub

## eatures

- Sleek Design with Seamless Joint
- Ideal curves, shapes and angles that fit user body naturally for maximum comfort
- Luxuriously deep bathing well
- Handgrips on both sides, considerate and