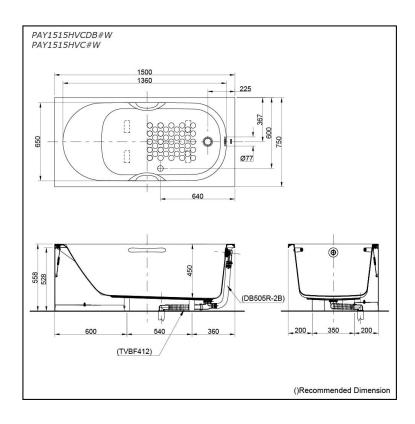

# Specifications 5

Size: 1500W x 750D x 558H mm

Acrylic Material: **Actual Capacity:** 205L

Pop-up Waste: Included Waste

(PAY1515HVCDB#W) Not Include (PAY1515HVC#W)

# Parts description

Fittings is not included.

- PAY1515HVCDB#W
  - Acrylic Apron Bathtub (w/ Hand Grip)
  - w/ DB505R-2B (Pop-up Waste) w/ TVBF412 (Flexible Drain Hose)
- PAY1515HVC#W Acrylic Apron Bathtub (w/ Hand Grip)

#### **Optional Parts**

- DB505R-2B (PAY1515HVC#W) Pop-up Waste
- TVBF412 (PAY1515HVC#W) Flexible Drain Hose

White