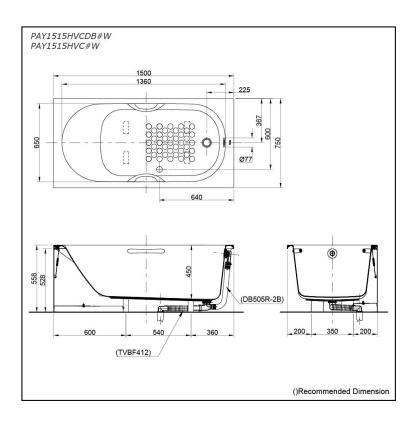

# Specifications 4 1

Size: 1500W x 750D x 558H mm

Material: Acrylic Actual Capacity: 205L

Pop-up Waste: Included Waste

(PAY1515HVCDB#W) Not Include (PAY1515HVC#W)

# Parts description

Fittings is not included.

PAY1515HVCDB#W

Acrylic Apron Bathtub (w/ Hand Grip)

- w/ DB505R-2B (Pop-up Waste) - w/ TVBF412 (Flexible Drain Hose)
- w/ TVBF412 (Flexible Drain Ho
  PAY1515HVC#W

#### Acrylic Apron Bathtub (w/ Hand Grip) Optional Parts

- DB505R-2B (PAY1515HVC#W) Pop-up Waste
- TVBF412 (PAY1515HVC#W) Flexible Drain Hose

White