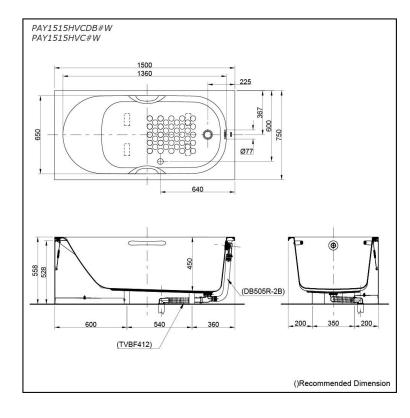

### PAY1515HVCDB#W PAY1515HVC#W

# **S**pecifications

Size: Material: Actual Capacity: Pop-up Waste: 1500W x 750D x 558H mm Acrylic

city: 205L

Included Waste (PAY1515HVCDB#W) Not Include (PAY1515HVC#W)

# **P**arts description

Fittings is not included.

- PAY1515HVCDB#W Acrylic Apron Bathtub (w/ Hand Grip)
  - w/ DB505R-2B (Pop-up Waste) - w/ TVBF412 (Flexible Drain Hose)
- **PAY1515HVC#W** Acrylic Apron Bathtub (w/ Hand Grip)

#### **Optional Parts**

- DB505R-2B (PAY1515HVC#W) Pop-up Waste
- TVBF412 (PAY1515HVC#W) Flexible Drain Hose

White