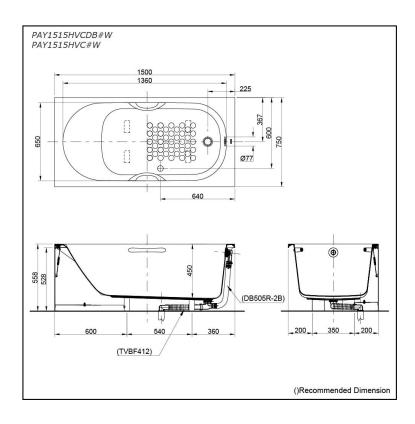

# Specifications 4 1

Size: 1500W x 750D x 558H mm

Material: Acrylic Actual Capacity: 205L

Pop-up Waste: Included Waste

(PAY1515HVCDB#W) Not Include (PAY1515HVC#W)

# Parts description

Fittings is not included.

PAY1515HVCDB#W

Acrylic Apron Bathtub (w/ Hand Grip)

- w/ DB505R-2B (Pop-up Waste) - w/ TVBF412 (Flexible Drain Hose)
- PAY1515HVC#W
   Acrylic Apron Bathtub (w/ Hand Grip)

#### **Optional Parts**

- DB505R-2B (PAY1515HVC#W) Pop-up Waste
- TVBF412 (PAY1515HVC#W) Flexible Drain Hose

White