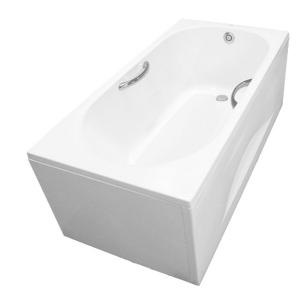

### **ACRYLIC** Apron Bathtub

## eatures

- Sleek Design with Seamless Joint
- Ideal curves, shapes and angles that fit user body naturally for maximum comfort
- Luxuriously deep bathing well
- Handgrips on both sides, considerate and

# Parts description

Fittings is not included.

- PAY1515HVCDB#W
  - Acrylic Apron Bathtub (w/ Hand Grip)

  - w/ DB505R-2B (Pop-up Waste) w/ TVBF412 (Flexible Drain Hose)
- PAY1515HVC#W Acrylic Apron Bathtub (w/ Hand Grip)