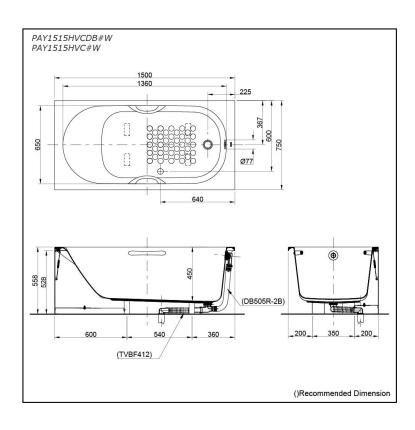

# Specifications 5

Size: 1500W x 750D x 558H mm

Acrylic Material: **Actual Capacity:** 205L

Pop-up Waste: Included Waste

(PAY1515HVCDB#W) Not Include (PAY1515HVC#W)

# Parts description

Fittings is not included.

- PAY1515HVCDB#W
  - Acrylic Apron Bathtub (w/ Hand Grip)

  - w/ DB505R-2B (Pop-up Waste) w/ TVBF412 (Flexible Drain Hose)
- PAY1515HVC#W Acrylic Apron Bathtub (w/ Hand Grip)

#### **Optional Parts**

- DB505R-2B (PAY1515HVC#W) Pop-up Waste
- TVBF412 (PAY1515HVC#W) Flexible Drain Hose

White