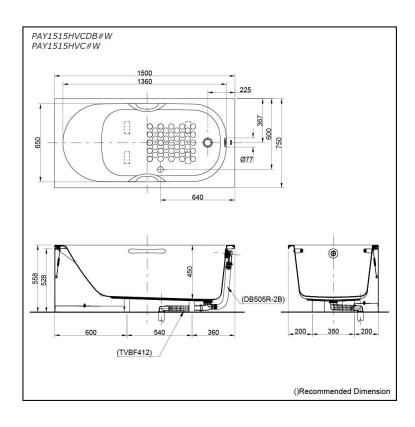

# **S**pecifications

Size: 1500W x 750D x 558H mm

Material: Acrylic Actual Capacity: 205L

Pop-up Waste: Included Waste

(PAY1515HVCDB#W) Not Include (PAY1515HVC#W)

# Parts description

Fittings is not included.

PAY1515HVCDB#W

Acrylic Apron Bathtub (w/ Hand Grip)

- w/ DB505R-2B (Pop-up Waste) - w/ TVBF412 (Flexible Drain Hose)
- PAY1515HVC#W
   Acrylic Apron Bathtub
   (w/ Hand Grip)

#### **Optional Parts**

- DB505R-2B (PAY1515HVC#W) Pop-up Waste
- TVBF412 (PAY1515HVC#W) Flexible Drain Hose

White