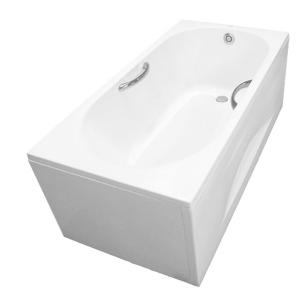

### ACRYLIC Apron Bathtub

## **a**eatures

- Sleek Design with Seamless Joint
- Ideal curves, shapes and angles that fit user body naturally for maximum comfort
- Luxuriously deep bathing well
- Handgrips on both sides, considerate and delicate

# **S**pecifications

Size: 1500W x 750D x 558H mm

Material: Acrylic Actual Capacity: 205L

Pop-up Waste: Included Waste

(PAY1515HVCDB#W) Not Include (PAY1515HVC#W)