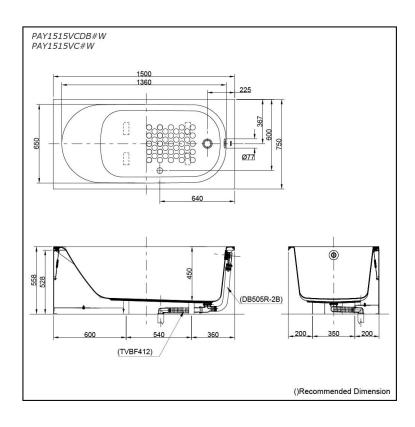

# pecifications

1500W x 750D x 558H mm Size:

Material: Acrylic **Actual Capacity:** 205L

Pop-up Waste:

Included Waste (PAY1515VCDB#W) Not Include (PAY1515VC#W)

# Parts description

Fittings is **not included.** 

PAY1515VCDB#W

Acrylic Apron Bathtub

- (w/o Hand Grip) w/ DB505R-2B (Pop-up Waste) w/ TVBF412 (Flexible Drain Hose)
- PAY1515VC#W Acrylic Apron Bathtub (w/o Hand Grip)

#### **Optional Parts**

- DB505R-2B (PAY1515VC#W) Pop-up Waste
- TVBF412 (PAY1515VC#W) Flexible Drain Hose

White