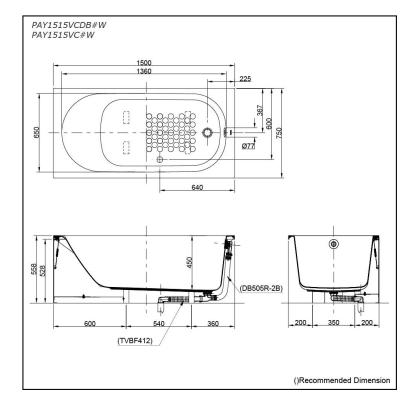

### PAY1515VCDB#W PAY1515VC#W

#### pecifications S

| Size:            | 1500W x 750D x 558H mm            |
|------------------|-----------------------------------|
| Material:        | Acrylic                           |
| Actual Capacity: | 205L                              |
| Pop-up Waste:    | Included Waste<br>(PAY1515VCDB#W) |

# Parts description

Fittings is not included.

- PAY1515VCDB#W • Acrylic Apron Bathtub (w/o Hand Grip) - w/ DB505R-2B (Pop-up Waste) - w/ TVBF412 (Flexible Drain Hose)
- PAY1515VC#W . Acrylic Apron Bathtub (w/o Hand Grip)

#### **Optional Parts**

- 0 DB505R-2B (PAY1515VC#W) Pop-up Waste
- TVBF412 (PAY1515VC#W) Flexible Drain Hose 0

olors С

White