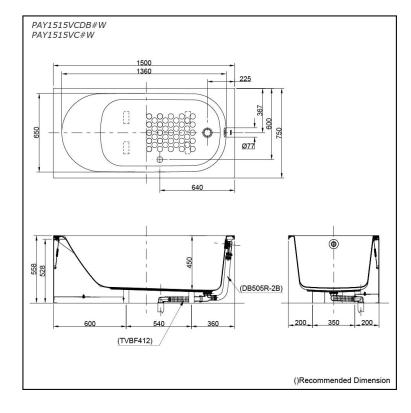

### PAY1515VCDB#W PAY1515VC#W

#### pecifications S

| Size:            | 1500W x 750D x 558H mm            |
|------------------|-----------------------------------|
| Material:        | Acrylic                           |
| Actual Capacity: | 205L                              |
| Pop-up Waste:    | Included Waste<br>(PAY1515VCDB#W) |

# Parts description

Fittings is not included.

- PAY1515VCDB#W • Acrylic Apron Bathtub (w/o Hand Grip) - w/ DB505R-2B (Pop-up Waste) - w/ TVBF412 (Flexible Drain Hose)
- PAY1515VC#W . Acrylic Apron Bathtub (w/o Hand Grip)