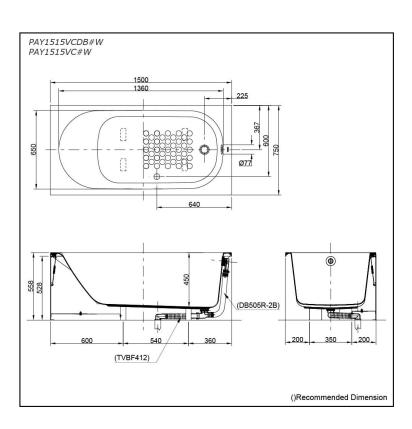

### PAY1515VCDB#W PAY1515VC#W

# pecifications

1500W x 750D x 558H mm Size:

Material: Acrylic **Actual Capacity:** 205L

Pop-up Waste:

Included Waste (PAY1515VCDB#W) Not Include (PAY1515VC#W)

# Parts description

Fittings is **not included.** 

- PAY1515VCDB#W
  - Acrylic Apron Bathtub
  - (w/o Hand Grip) w/ DB505R-2B (Pop-up Waste) w/ TVBF412 (Flexible Drain Hose)
- PAY1515VC#W Acrylic Apron Bathtub (w/o Hand Grip)

#### **Optional Parts**

- DB505R-2B (PAY1515VC#W) Pop-up Waste
- TVBF412 (PAY1515VC#W) Flexible Drain Hose

White