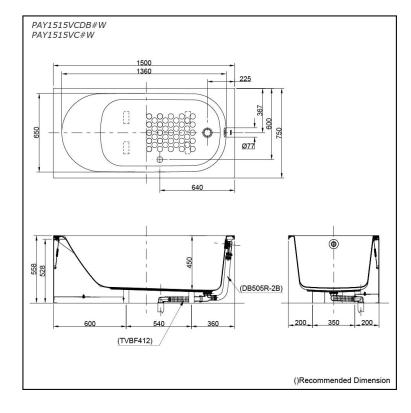

#### pecifications S

| Size:            | 1500W x 750D x 558H mm            |
|------------------|-----------------------------------|
| Material:        | Acrylic                           |
| Actual Capacity: | 205L                              |
| Pop-up Waste:    | Included Waste<br>(PAY1515VCDB#W) |

# Parts description

Fittings is not included.

- PAY1515VCDB#W • Acrylic Apron Bathtub (w/o Hand Grip) - w/ DB505R-2B (Pop-up Waste) - w/ TVBF412 (Flexible Drain Hose)
- PAY1515VC#W . Acrylic Apron Bathtub (w/o Hand Grip)

#### **Optional Parts**

- 0 DB505R-2B (PAY1515VC#W) Pop-up Waste
- TVBF412 (PAY1515VC#W) Flexible Drain Hose 0

olors С

White