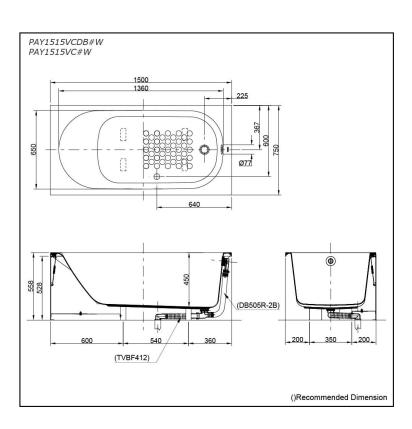

# pecifications

1500W x 750D x 558H mm Size:

Material: Acrylic **Actual Capacity:** 205L

Pop-up Waste:

Included Waste (PAY1515VCDB#W) Not Include (PAY1515VC#W)

# Parts description

Fittings is **not included.** 

- PAY1515VCDB#W
  - Acrylic Apron Bathtub
  - (w/o Hand Grip) w/ DB505R-2B (Pop-up Waste) w/ TVBF412 (Flexible Drain Hose)
- PAY1515VC#W Acrylic Apron Bathtub (w/o Hand Grip)

#### **Optional Parts**

- DB505R-2B (PAY1515VC#W) Pop-up Waste
- TVBF412 (PAY1515VC#W) Flexible Drain Hose

White

1/1