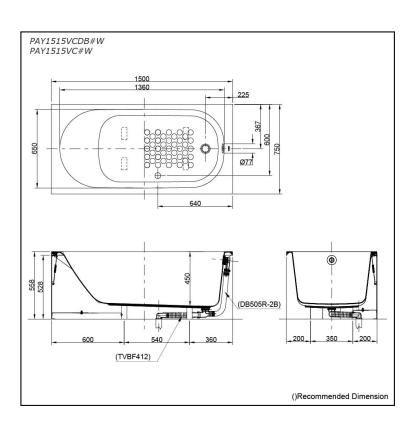

# pecifications

1500W x 750D x 558H mm Size:

Material: Acrylic **Actual Capacity:** 205L

Pop-up Waste:

Included Waste (PAY1515VCDB#W) Not Include (PAY1515VC#W)

# Parts description

Fittings is **not included.** 

PAY1515VCDB#W

Acrylic Apron Bathtub

- (w/o Hand Grip) w/ DB505R-2B (Pop-up Waste) w/ TVBF412 (Flexible Drain Hose)
- PAY1515VC#W Acrylic Apron Bathtub (w/o Hand Grip)

#### **Optional Parts**

- DB505R-2B (PAY1515VC#W) Pop-up Waste
- TVBF412 (PAY1515VC#W) Flexible Drain Hose

White

Please consult a TOTO representative for more details

1/1