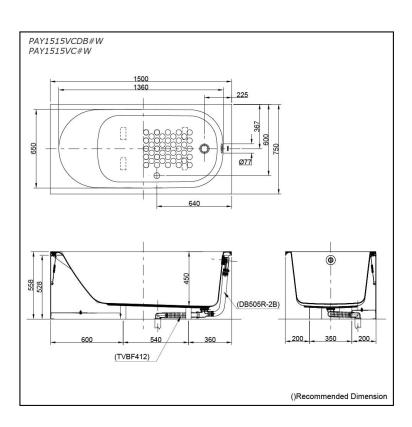

# pecifications

1500W x 750D x 558H mm Size:

Material: Acrylic **Actual Capacity:** 205L

Pop-up Waste:

Included Waste (PAY1515VCDB#W) Not Include (PAY1515VC#W)

# Parts description

Fittings is **not included.** 

- PAY1515VCDB#W
  - Acrylic Apron Bathtub
  - (w/o Hand Grip) w/ DB505R-2B (Pop-up Waste) w/ TVBF412 (Flexible Drain Hose)
- PAY1515VC#W Acrylic Apron Bathtub (w/o Hand Grip)

#### **Optional Parts**

- DB505R-2B (PAY1515VC#W) Pop-up Waste
- TVBF412 (PAY1515VC#W) Flexible Drain Hose

White