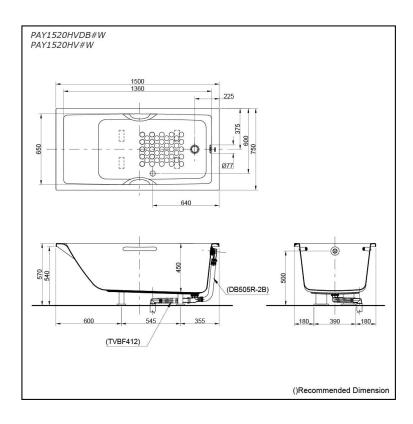

# Specifications 5

Size: 1500W x 750D x 570H mm

Acrylic Material: 220L **Actual Capacity:** 

Pop-up Waste: Included Waste

(PAY1520HVDB#W) Not Include (PAY1520HV#W)

# Parts description

Fittings is not included.

PAY1520HVDB#W

Acrylic Non-Apron Bathtub (w/ Hand Grip) - w/ DB505R-2B (Pop-up Waste) - w/ TVBF412 (Flexible Drain Hose)

- PAY1520HV#W Acrylic Non-Apron Bathtub (w/ Hand Grip)

### **Optional Parts**

- DB505R-2B (PAY1520HV#W) Pop-up Waste
- TVBF412 (PAY1520HV#W) Flexible Drain Hose

White