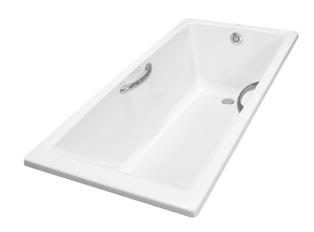

#### **ACRYLIC** Non-Apron Bathtub

## eatures

- Sleek Design with Seamless Joint
- Ideal curves, shapes and angles that fit user body naturally for maximum comfort
- Luxuriously deep bathing well
- Handgrips on both sides, considerate and

# Parts description

Fittings is not included.

PAY1520HVDB#W

Acrylic Non-Apron Bathtub (w/ Hand Grip) - w/ DB505R-2B (Pop-up Waste) - w/ TVBF412 (Flexible Drain Hose)

- PAY1520HV#W Acrylic Non-Apron Bathtub (w/ Hand Grip)