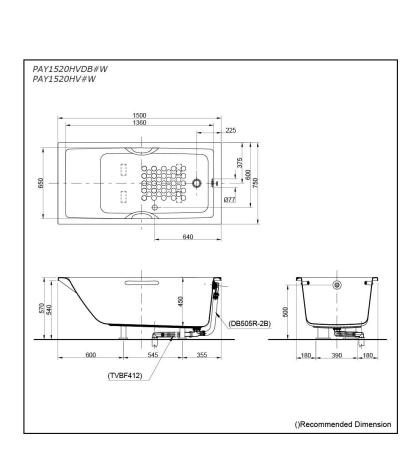

## **S**pecifications

Size: Material: Actual Capacity: Pop-up Waste:

1500W x 750D x 570H mm Acrylic

220L

Included Waste (PAY1520HVDB#W) Not Include (PAY1520HV#W)

# Parts description

Fittings is not included.

- PAY1520HVDB#W • Acrylic Non-Apron Bathtub (w/ Hand Grip) - w/ DB505R-2B (Pop-up Waste) - w/ TVBF412 (Flexible Drain Hose)
- PAY1520HV#W . Acrylic Non-Apron Bathtub (w/ Hand Grip)

#### **Optional Parts**

- DB505R-2B (PAY1520HV#W) 0 Pop-up Waste
- TVBF412 (PAY1520HV#W) Flexible Drain Hose 0

White