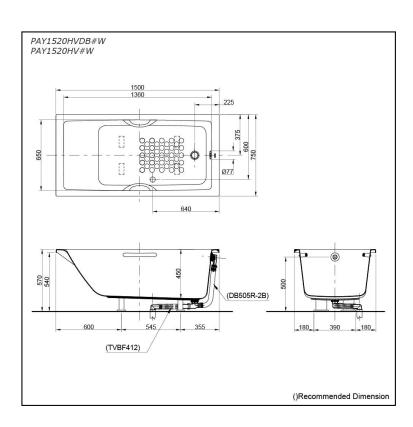

# **S**pecifications

Size: 1500W x 750D x 570H mm

Material: Acrylic Actual Capacity: 220L

Pop-up Waste: Included Waste

(PAY1520HVDB#W) Not Include (PAY1520HV#W)

## Parts description

Fittings is not included.

PAY1520HVDB#W

Acrylic Non-Apron Bathtub (w/ Hand Grip)

- w/ DB505R-2B (Pop-up Waste) - w/ TVBF412 (Flexible Drain Hose)
- W/ 1 VBF412 (Flexible Drain H
   PAY1520HV#W
- Acrylic Non-Apron Bathtub (w/ Hand Grip)
- Optional Parts

  O DB505R-2B (PAY1520HV#W)
  Pop-up Waste
- TVBF412 (PAY1520HV#W) Flexible Drain Hose

White