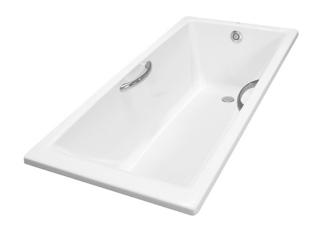

#### ACRYLIC Non-Apron Bathtub

## **a**eatures

- Sleek Design with Seamless Joint
- Ideal curves, shapes and angles that fit user body naturally for maximum comfort
- Luxuriously deep bathing well
- Handgrips on both sides, considerate and delicate