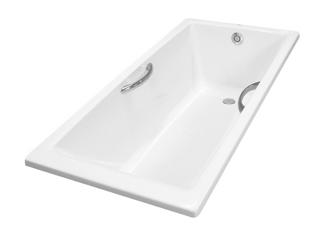

#### **ACRYLIC** Non-Apron Bathtub

## eatures

- Sleek Design with Seamless Joint
- Ideal curves, shapes and angles that fit user body naturally for maximum comfort
- Luxuriously deep bathing well
- Handgrips on both sides, considerate and