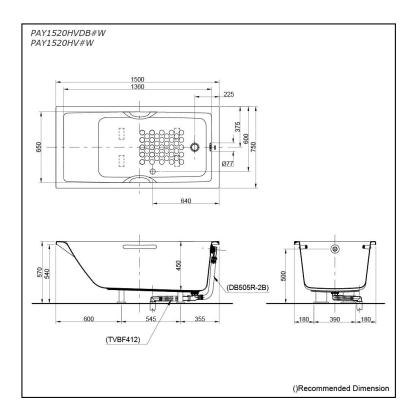

# Specifications 5

Size: 1500W x 750D x 570H mm

Acrylic Material: 220L **Actual Capacity:** 

Pop-up Waste: Included Waste

(PAY1520HVDB#W) Not Include (PAY1520HV#W)

# Parts description

Fittings is not included.

- PAY1520HVDB#W
  - Acrylic Non-Apron Bathtub (w/ Hand Grip) w/ DB505R-2B (Pop-up Waste) w/ TVBF412 (Flexible Drain Hose)
- PAY1520HV#W

Acrylic Non-Apron Bathtub (w/ Hand Grip)

#### **Optional Parts**

- DB505R-2B (PAY1520HV#W) Pop-up Waste
- TVBF412 (PAY1520HV#W) Flexible Drain Hose

White