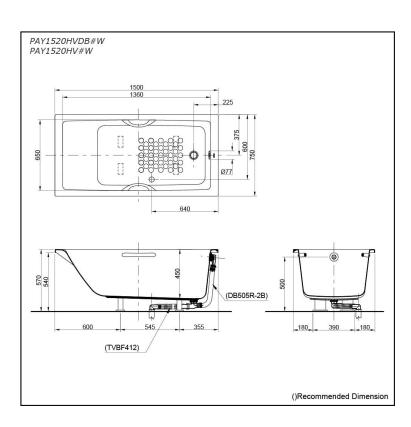

# Specifications 5

Size: 1500W x 750D x 570H mm

Acrylic Material: 220L **Actual Capacity:** 

Pop-up Waste: Included Waste

(PAY1520HVDB#W) Not Include (PAY1520HV#W)

# Parts description

Fittings is not included.

PAY1520HVDB#W

- Acrylic Non-Apron Bathtub (w/ Hand Grip) w/ DB505R-2B (Pop-up Waste) w/ TVBF412 (Flexible Drain Hose)
- PAY1520HV#W

Acrylic Non-Apron Bathtub (w/ Hand Grip)

#### **Optional Parts**

- DB505R-2B (PAY1520HV#W) Pop-up Waste
- TVBF412 (PAY1520HV#W) Flexible Drain Hose

White