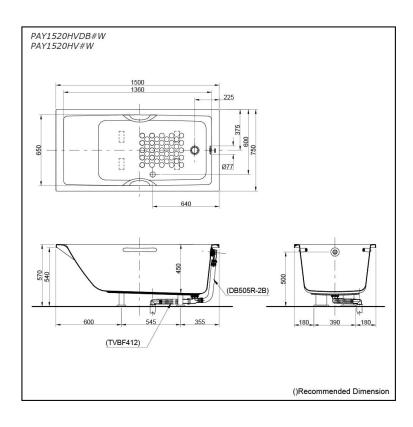

# Specifications 5

Size: 1500W x 750D x 570H mm

Acrylic Material: 220L **Actual Capacity:** 

Pop-up Waste: Included Waste

(PAY1520HVDB#W) Not Include (PAY1520HV#W)

# Parts description

Fittings is not included.

PAY1520HVDB#W

Acrylic Non-Apron Bathtub (w/ Hand Grip) - w/ DB505R-2B (Pop-up Waste) - w/ TVBF412 (Flexible Drain Hose)

- PAY1520HV#W Acrylic Non-Apron Bathtub (w/ Hand Grip)

#### **Optional Parts**

- DB505R-2B (PAY1520HV#W) Pop-up Waste
- TVBF412 (PAY1520HV#W) Flexible Drain Hose

White