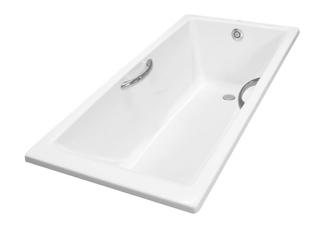

#### **ACRYLIC** Non-Apron Bathtub

## eatures

- Sleek Design with Seamless Joint
- Ideal curves, shapes and angles that fit user body naturally for maximum comfort
- Luxuriously deep bathing well
- Handgrips on both sides, considerate and