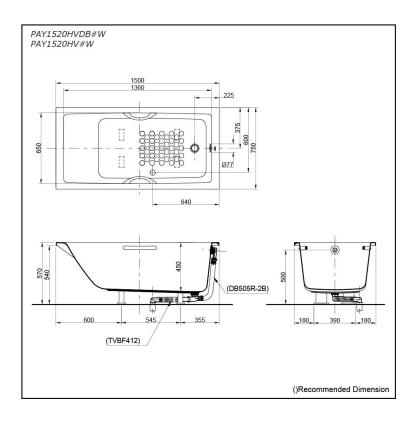

# Specifications 5

Size: 1500W x 750D x 570H mm

Acrylic Material: 220L **Actual Capacity:** 

Pop-up Waste: Included Waste

(PAY1520HVDB#W) Not Include (PAY1520HV#W)

# Parts description

Fittings is not included.

PAY1520HVDB#W

Acrylic Non-Apron Bathtub (w/ Hand Grip)

- w/ DB505R-2B (Pop-up Waste) w/ TVBF412 (Flexible Drain Hose)
- PAY1520HV#W

Acrylic Non-Apron Bathtub (w/ Hand Grip)

#### **Optional Parts**

- DB505R-2B (PAY1520HV#W) Pop-up Waste
- TVBF412 (PAY1520HV#W) Flexible Drain Hose

White