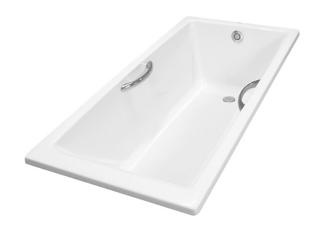

### **ACRYLIC** Non-Apron Bathtub

## eatures

- Sleek Design with Seamless Joint
- Ideal curves, shapes and angles that fit user body naturally for maximum comfort
- Luxuriously deep bathing well
- Handgrips on both sides, considerate and

# Specifications 5

Size: 1500W x 750D x 570H mm

Acrylic Material: 220L **Actual Capacity:** 

Pop-up Waste: Included Waste

(PAY1520HVDB#W) Not Include (PAY1520HV#W)