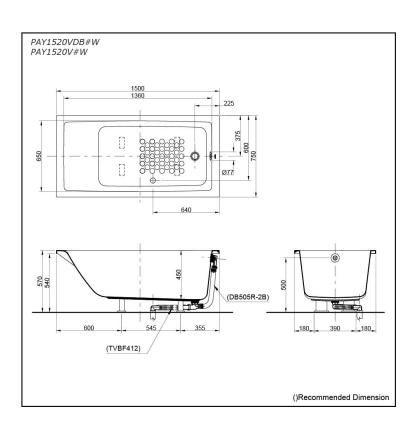

# pecifications

1500W x 750D x 570H mm Size:

Material: Acrylic **Actual Capacity:** 220L

Pop-up Waste:

Included Waste (PAY1520VDB#W) Not Include (PAY1520V#W)

# Parts description

Fittings is **not included.** 

- PAY1520VDB#W
  - Acrylic Non-Apron Bathtub (w/o Hand Grip)
    - w/ DB505R-2B (Pop-up Waste)
    - w/ TVBF412 (Flexible Drain Hose)
- PAY1520V#W
- Acrylic Non-Apron Bathtub (w/o Hand Grip)

#### **Optional Parts**

- DB505R-2B (PAY1520V#W) Pop-up Waste
- TVBF412 (PAY1520V#W) Flexible Drain Hose

White