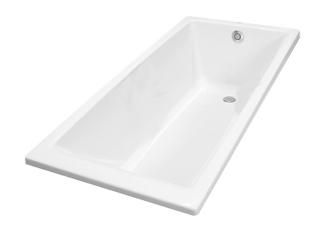

#### **ACRYLIC** Non-Apron Bathtub

## eatures

- Sleek Design with Seamless Joint
- Ideal curves, shapes and angles that fit user body naturally for maximum comfort
- Luxuriously deep bathing well