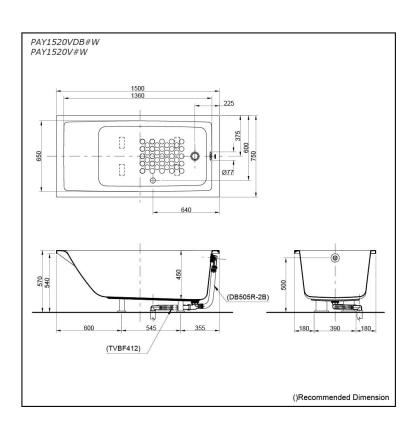

# pecifications

1500W x 750D x 570H mm Size:

Material: Acrylic **Actual Capacity:** 220L

Pop-up Waste:

Included Waste (PAY1520VDB#W) Not Include (PAY1520V#W)

# Parts description

Fittings is **not included.** 

- PAY1520VDB#W
  - Acrylic Non-Apron Bathtub (w/o Hand Grip)
    - w/ DB505R-2B (Pop-up Waste)
    - w/ TVBF412 (Flexible Drain Hose)
- PAY1520V#W Acrylic Non-Apron Bathtub (w/o Hand Grip)

#### **Optional Parts**

- DB505R-2B (PAY1520V#W) Pop-up Waste
- TVBF412 (PAY1520V#W) Flexible Drain Hose

White