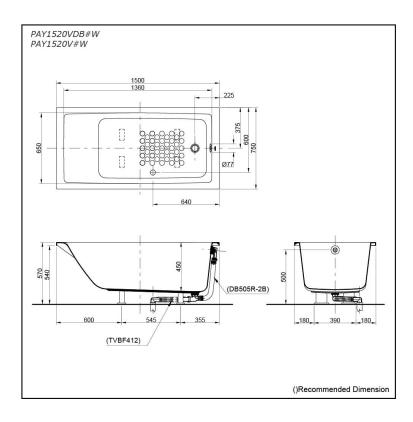

### PAY1520VDB#W **PAY1520V#W**

# pecifications

1500W x 750D x 570H mm Size:

Material: Acrylic **Actual Capacity:** 220L

Pop-up Waste:

Included Waste (PAY1520VDB#W) Not Include (PAY1520V#W)

## Parts description

Fittings is **not included.** 

- PAY1520VDB#W
  - Acrylic Non-Apron Bathtub (w/o Hand Grip)
    - w/ DB505R-2B (Pop-up Waste)
    - w/ TVBF412 (Flexible Drain Hose)
- PAY1520V#W
- Acrylic Non-Apron Bathtub (w/o Hand Grip)

#### **Optional Parts**

- DB505R-2B (PAY1520V#W) Pop-up Waste
- TVBF412 (PAY1520V#W) Flexible Drain Hose

White