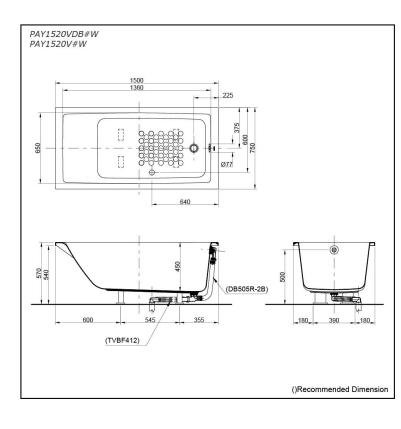

## pecifications

| Size:            | 1500W x 750D x 570H mm           |
|------------------|----------------------------------|
| Material:        | Acrylic                          |
| Actual Capacity: | 220L                             |
| Pop-up Waste:    | Included Waste<br>(PAY1520VDB#W) |

# Parts description

Fittings is not included.

- PAY1520VDB#W • Acrylic Non-Apron Bathtub (w/o Hand Grip) - w/ DB505R-2B (Pop-up Waste) - w/ TVBF412 (Flexible Drain Hose)
- PAY1520V#W . Acrylic Non-Apron Bathtub (w/o Hand Grip)

#### **Optional Parts**

- 0 DB505R-2B (PAY1520V#W) Pop-up Waste
- TVBF412 (PAY1520V#W) Flexible Drain Hose 0

olors С

White