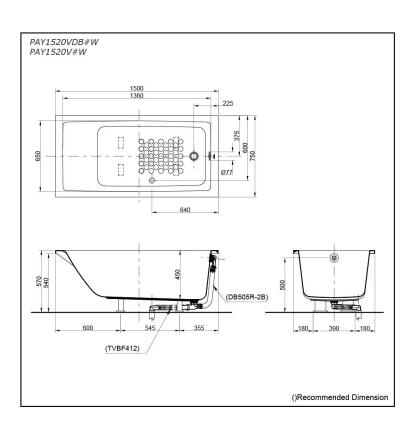

# pecifications

1500W x 750D x 570H mm Size:

Material: Acrylic **Actual Capacity:** 220L

Pop-up Waste:

Included Waste (PAY1520VDB#W) Not Include (PAY1520V#W)

# Parts description

Fittings is **not included.** 

PAY1520VDB#W

Acrylic Non-Apron Bathtub

- (w/o Hand Grip)
  w/ DB505R-2B (Pop-up Waste)
  w/ TVBF412 (Flexible Drain Hose)
- PAY1520V#W Acrylic Non-Apron Bathtub (w/o Hand Grip)

#### **Optional Parts**

- DB505R-2B (PAY1520V#W) Pop-up Waste
- TVBF412 (PAY1520V#W) Flexible Drain Hose

White