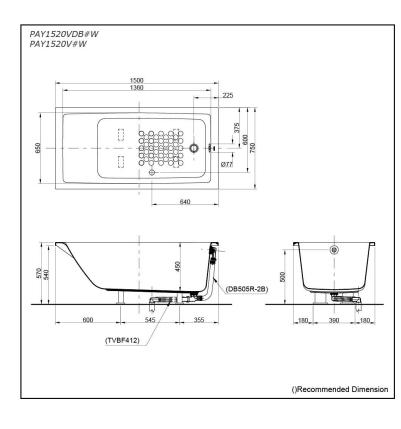

### PAY1520VDB#W **PAY1520V#W**

## pecifications

| Size:            | 1500W x 750D x 570H mm           |
|------------------|----------------------------------|
| Material:        | Acrylic                          |
| Actual Capacity: | 220L                             |
| Pop-up Waste:    | Included Waste<br>(PAY1520VDB#W) |

ste 0B#W) Not Include (PAY1520V#W)

#### Fittings is not included.

- PAY1520VDB#W • Acrylic Non-Apron Bathtub (w/o Hand Grip) - w/ DB505R-2B (Pop-up Waste) - w/ TVBF412 (Flexible Drain Hose)
- PAY1520V#W . Acrylic Non-Apron Bathtub (w/o Hand Grip)

#### **Optional Parts**

- 0 DB505R-2B (PAY1520V#W) Pop-up Waste
- TVBF412 (PAY1520V#W) Flexible Drain Hose 0

olors С

White