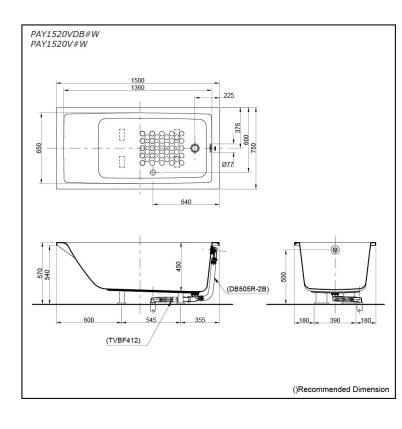

#### PAY1520VDB#W **PAY1520V#W**

### pecifications

| Size:            | 1500W x 750D x 570H mm           |
|------------------|----------------------------------|
| Material:        | Acrylic                          |
| Actual Capacity: | 220L                             |
| Pop-up Waste:    | Included Waste<br>(PAY1520VDB#W) |

# Parts description

Fittings is not included.

- PAY1520VDB#W • Acrylic Non-Apron Bathtub (w/o Hand Grip) - w/ DB505R-2B (Pop-up Waste) - w/ TVBF412 (Flexible Drain Hose)
- PAY1520V#W . Acrylic Non-Apron Bathtub (w/o Hand Grip)

#### **Optional Parts**

- 0 DB505R-2B (PAY1520V#W) Pop-up Waste
- TVBF412 (PAY1520V#W) Flexible Drain Hose 0

olors С

White