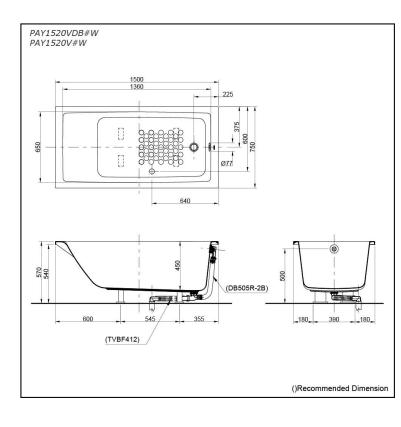

### PAY1520VDB#W **PAY1520V#W**

## pecifications

| Size:            | 1500W x 750D x 570H mm           |
|------------------|----------------------------------|
| Material:        | Acrylic                          |
| Actual Capacity: | 220L                             |
| Pop-up Waste:    | Included Waste<br>(PAY1520VDB#W) |

ste )B#W) Not Include (PAY1520V#W)

#### Fittings is not included.

- PAY1520VDB#W • Acrylic Non-Apron Bathtub (w/o Hand Grip) - w/ DB505R-2B (Pop-up Waste) - w/ TVBF412 (Flexible Drain Hose)
- PAY1520V#W . Acrylic Non-Apron Bathtub (w/o Hand Grip)