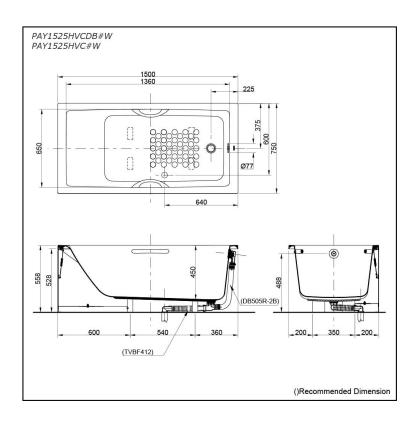

# Specifications 5

Size: 1500W x 750D x 558H mm

Acrylic Material: 220L **Actual Capacity:** 

Pop-up Waste: Included Waste

(PAY1525HVCDB#W) Not Include (PAY1525HVC#W)

# Parts description

Fittings is not included.

- PAY1525HVCDB#W
  - Acrylic Apron Bathtub (w/ Hand Grip)
  - w/ DB505R-2B (Pop-up Waste) w/ TVBF412 (Flexible Drain Hose)
- PAY1525HVC#W

Acrylic Apron Bathtub (w/ Hand Grip)

#### **Optional Parts**

- DB505R-2B (PAY1525HVC#W) Pop-up Waste
- TVBF412 (PAY1525HVC#W) Flexible Drain Hose

White